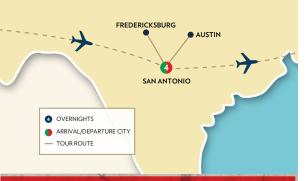

## DAY 3: AUSTIN - LBJ LIBRARY & MUSEUM - WILDFLOWER CTR

Today is a picturesque day as you coach through the Texas rolling hills to Austin. Upon arrival enjoy an Austin City Tour to see the State Capitol, the historic 6th Street entertainment district and visit the LBJ Library & Museum at the University of Texas. Later visit the Lady Bird Johnson Wildflower Center which features more than 900 species of native Texas plants in both garden and natural settings. It is home to the most comprehensive native plant database in the U.S. This evening enjoy dinner on your own at one of San Antonio's outstanding restaurants.

## DAY 4: HILL COUNTRY - FREDERICKSBURG

Today travel to the Hill Country of Texas and take in the scenery. Visit the German settlement of Fredericksburg which retains touches of Old World Heritage. Visit the National Museum of the Pacific War, dedicated to men and women who served under Admiral Chester Nimitz in the Pacific during World War II. Enjoy time on your own in this quaint town to wander the shops and grab a bite to eat. Later experience a Wine Tasting at a local winery. The Texas Hill Country is home to over 100 wineries & vineyards, and many produce award winning wines. Wine production in the area began with the early European settlers nearly 200 years ago. Return to San Antonio and enjoy a Farewell Dinner at a popular local restaurant. After dinner experience the San Antonio Fiesta (Texas Cavaliers River Parade), a city-wide, fun filled, multi-cultural celebration featuring over 100 different events - it's the biggest party and greatest community benefit in Texas.