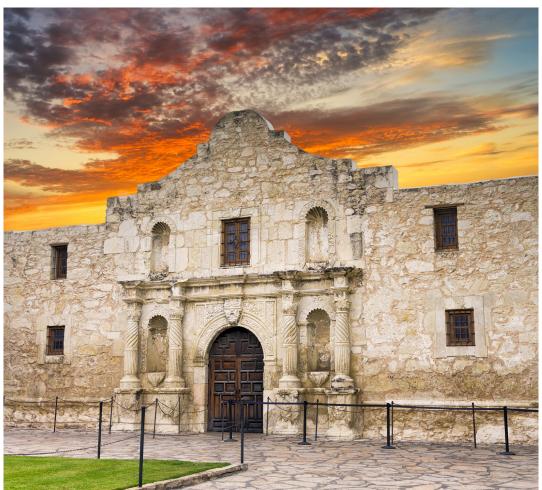

#### **DAY 2: SAN ANTONIO**

After breakfast, enjoy a San Antonio City Tour featuring many highlights of this great city. Visit the San Jose Mission known as the "Queen of the Missions" and restored to its original design in the 1930s by the WPA (Works Projects Administration). This afternoon go to the IMAX Theatre to see the docudrama "The Price of Freedom" which recounts the battle of the Alamo. Later visit the Shrine of Liberty, the Alamo where you will see the chapel, one of the most

photographed sites in the nation and wander through this historic landmark. Complete your day with a leisurely Riverwalk Cruise and learn more about the history of this San Antonio highlight. This evening enjoy dinner on your own along the Riverwalk.