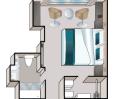

#### STATEROOMS - 172 or 188 SQ FT

All staterooms feature 2 twin beds that can be separated or put together, flat screen TV, shower, hair dryer, closet, phone, desk, chair & safe. Mozart & Strauss Staterooms feature panoramic Drop-Down Windows with 188 sq ft. of floor space. Haydn Deck Staterooms feature a Fixed Window with 172 square feet of floor space.

(stateroom size & amenities can varv)

Stateroom Haydn Deck (172 sf)

#### Stateroom Strauss & Mozart Decks (188 sf)

feet of floor space.

Notes - Excursions require moderate walking with some stair climbing possible. -Hotel/Ship Check in time in Europe typically begins between 3-4 pm.