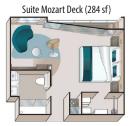

SUITE - 284 SQ FT WITH BALCONY

All suites are on the Mozart Deck and have

panoramic windows with exterior Walk Out

Balcony, two twin beds that can be separated or

put together, a private sitting area, flat screen TV,

mini-bar, private bath with shower, hair dryer,

phone, closet, desk, chair, safe & offer 284 square

(Suite size and amenities can varv)