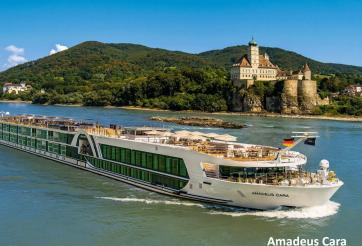

#### **THE SHIP - MS AMADEUS CARA**

The innovative and custom designed 162 passenger Amadeus Cara, launched in 2022, offers all the amenities of a floating 5-star hotel. This Premium cruise ship features the most modern furnishings that blend masterfully with the architecture of the ship and a luxurious design that is the hallmark of the Amadeus fleet. The extensive Restaurant and the Panorama Bar offer divine views of the passing riverscapes, and the glass-shielded River Terrace & the Sun Deck allow you to enjoy the open air. The attentive English-speaking onboard service staff will see to your comfort with typical European hospitality. The cabin design plans are forward-thinking, bright & modern, all part of a premium focus with 71 large Staterooms & 10 Suites. The beauty of river cruising is that the most interesting destinations come to you. This Cara charter features English-only onboard commentary with inclusive shore excursions balanced with choice to simply relax onboard, get a spa treatment or add sightseeing with optional excursions.