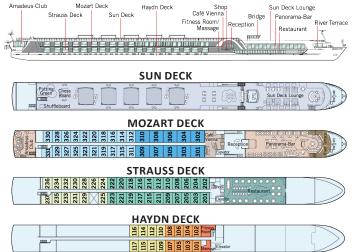

#### AMADEUS CARA DECK PLAN

**COMFORTABLE & INNOVATIVE STATEROOMS** After boarding, unpack once. All staterooms are larger than traditional river cruise cabins & offer excellent river views. The Mozart Deck features 10 Suites with Walk Out Balconies. The other 20 Staterooms on the Mozart Deck & 35 Staterooms on the Strauss Deck feature a Drop-Down Panoramic Window. The 16 Staterooms on the Haydn Deck have a fixed window. All staterooms are fully equipped with comfortable & modern furnishings including flat screen TV & large private bathrooms with shower.