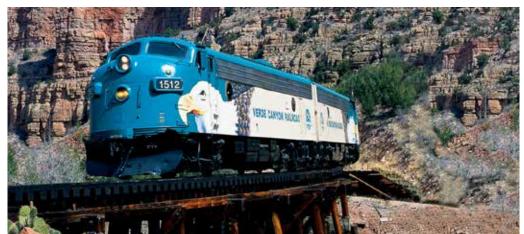

## DAY 4: MONTEZUMA CASTLE - JEROME - VERDE CANYON RAILROAD

This morning visit the Montezuma Castle National Monument which contains ruins of a cliff dwelling built in the 12th and 13th centuries by the Sinagua Indians. Later visit the old mining town of Jerome, once a virtual ghost town, now restored with shops, museums and art galleries. Next travel to Clarkdale to board the Verde Canyon Railroad also known as the Wilderness Train. The spectacular four-hour ride in a First Class Railcar takes you between two national forests, past crimson cliffs, over old-fashioned trestles and through a 680-foot tunnel. Early evening return to Sedona.