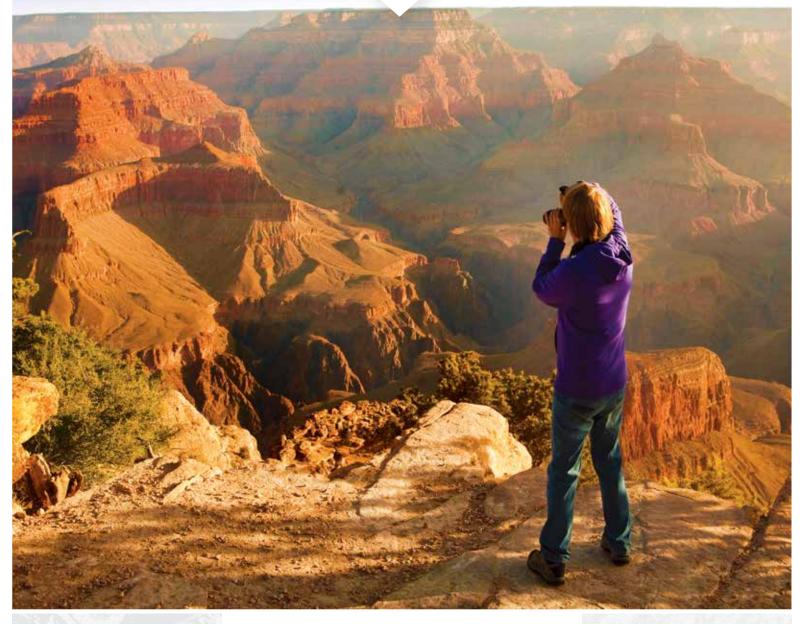

#### **DAY 3: GRAND CANYON**

Begin an unforgettable day with a drive through amazing Oak Creek Canyon, a sixteen mile long canyon known for its spectacularly colored white, yellow and red cliffs dotted with pine, cypress and juniper. Then arrive in Williams to board the Grand Canyon Railway for a nostalgic two-hour train journey that delivers you to the awe-inspiring South Rim of Grand Canvon National Park for free time and lunch on your own. Six million years in the making the Grand Canyon's dynamic colors and textures inspire reflection at nature's power and beauty. Later board your motorcoach to see the Grand Canyon from other points of interest. Stop in Flagstaff for dinner before returning to Sedona.