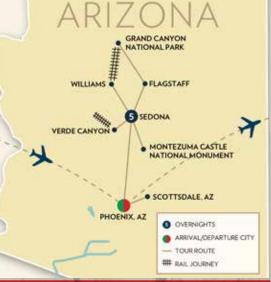

#### **DAY 1: PHOENIX - SEDONA**

Arrive at the Phoenix Airport and meet your Tour Director. Board a deluxe motorcoach and travel north to beautiful **Sedona**. This upscale resort, retirement and artist community is set amongst the red-hued rocks of Oak Creek Canyon. Your home for the next five nights is a picturesque property in the Sedona area. Tonight enjoy a **Welcome Dinner** with fellow travelers. (D) Overnight: **Sedona** 

#### **DAY 3: GRAND CANYON**

Begin an unforgettable day with a drive through amazing Oak Creek Canyon, a sixteen mile long canyon known for its spectacularly colored white, yellow and red cliffs dotted with pine, cypress and juniper. Then arrive in Williams to board the Grand Canyon Railway for a nostalgic two-hour train journey that delivers you to the awe-inspiring South Rim of Grand Canvon National Park for free time and lunch on your own. Six million years in the making the Grand Canyon's dynamic colors and textures inspire reflection at nature's power and beauty. Later board your motorcoach to see the Grand Canyon from other points of interest. Stop in Flagstaff for dinner before returning to Sedona.

## DAY 4: MONTEZUMA CASTLE - JEROME - VERDE CANYON RAILROAD

This morning visit the Montezuma Castle National Monument which contains ruins of a cliff dwelling built in the 12th and 13th centuries by the Sinagua Indians. Later visit the old mining town of Jerome, once a virtual ghost town, now restored with shops, museums and art galleries. Next travel to Clarkdale to board the Verde Canyon Railroad also known as the Wilderness Train. The spectacular four-hour ride in a First Class Railcar takes you between two national forests, past crimson cliffs, over old-fashioned trestles and through a 680-foot tunnel. Early evening return to Sedona.