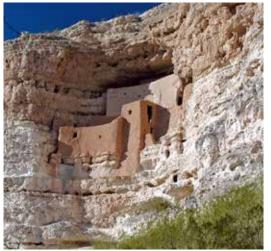

## DAY 4: MONTEZUMA CASTLE - JEROME - VERDE CANYON RAILROAD

This morning visit the Montezuma Castle National Monument which contains ruins of a cliff dwelling built in the 12th and 13th centuries by the Sinagua Indians. Later visit the old mining town of Jerome, once a virtual ghost town, now restored with shops, museums and art galleries. Next travel to Clarkdale to board the Verde Canyon Railroad also known as the Wilderness Train. The spectacular four-hour ride in a First Class Railcar takes you between two national forests, past crimson cliffs, over old-fashioned trestles and through a 680-foot tunnel. Early evening return to Sedona.